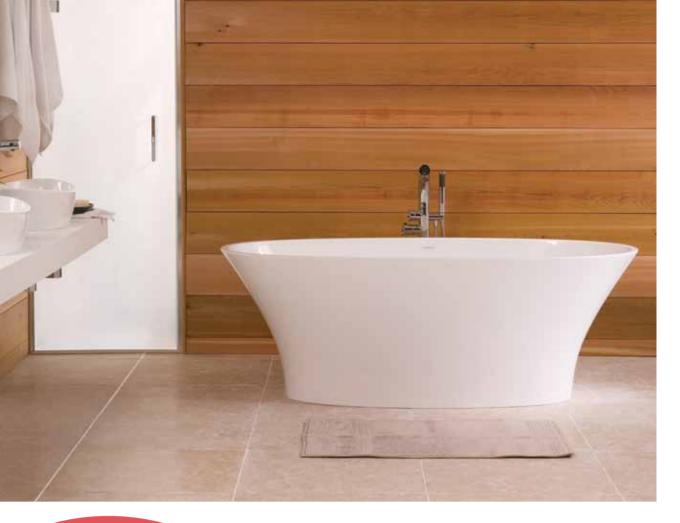

# Dramatic Oval Design

The compact size of VICTORIA + ALBERT's new Ionian bath works well in smaller bathrooms. The freestanding soaking tub features a distinctive variable width rim that enhances its oval design, and includes an ergonomic design with a deep bathing well. Crafted from QUARRYCAST®, the brand's signature material of natural Volcanic Limestone