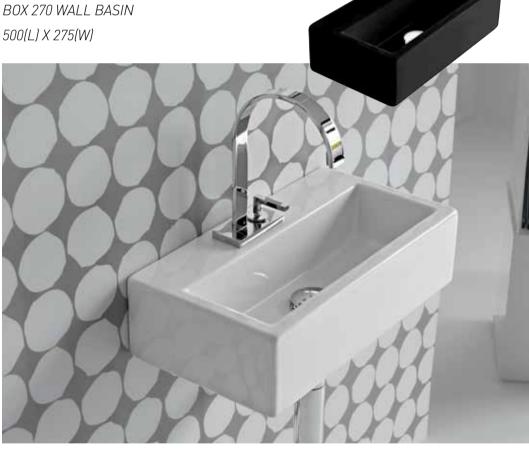

# Black or White?

Bringing the attraction of black back into the bathroom with edgier and more elegant emphasis.

BOX 270 WALL BASIN