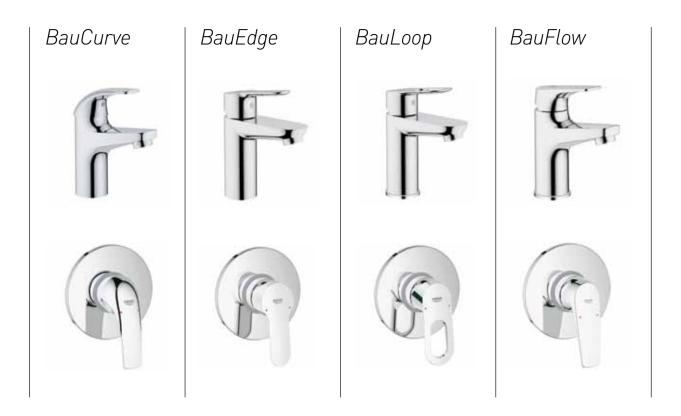

# Inflluenced by Bauhaus

Sharing the same ideals as the inflluential Bauhaus design movement – that form and function should work together – the Baulines range from GROHE fuses bold design and high-quality materials with the latest German manufacturing techniques at competitive price points.

To help you choose the fiittings best suited to your preferred interior style, GROHE has identified three style segments:

Cosmopolitan, Contemporary and Authentic, each with a distinct look and feel. From the geometric lines of BauEdge to the softer aesthetic of BauClassic, there's a collection to meet your requirements and enhance your bathroom.

Each collection features a range of faucets for the basin, bath and bidet and is completed by a choice of shower solutions. This comprehensive offering ensures style continuity throughout the bathroom, enabling you to create a space that is aesthetically pleasing and comfortable to use.