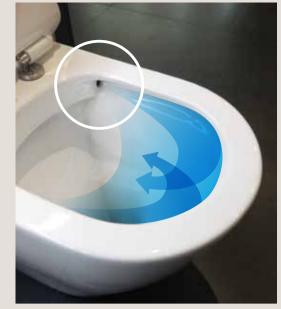

#### Side Projection Rimless Flushing System

The innovative design of the PARISI Ellisse MKIĬ rimless toilet projects water rather than the traditional fllushing mechanism where water pours down the rim. Through the powerful delivery of water and open rim design, maximum cleaning of the inner bowl is achieved whilst preventing water to splash over the edge.