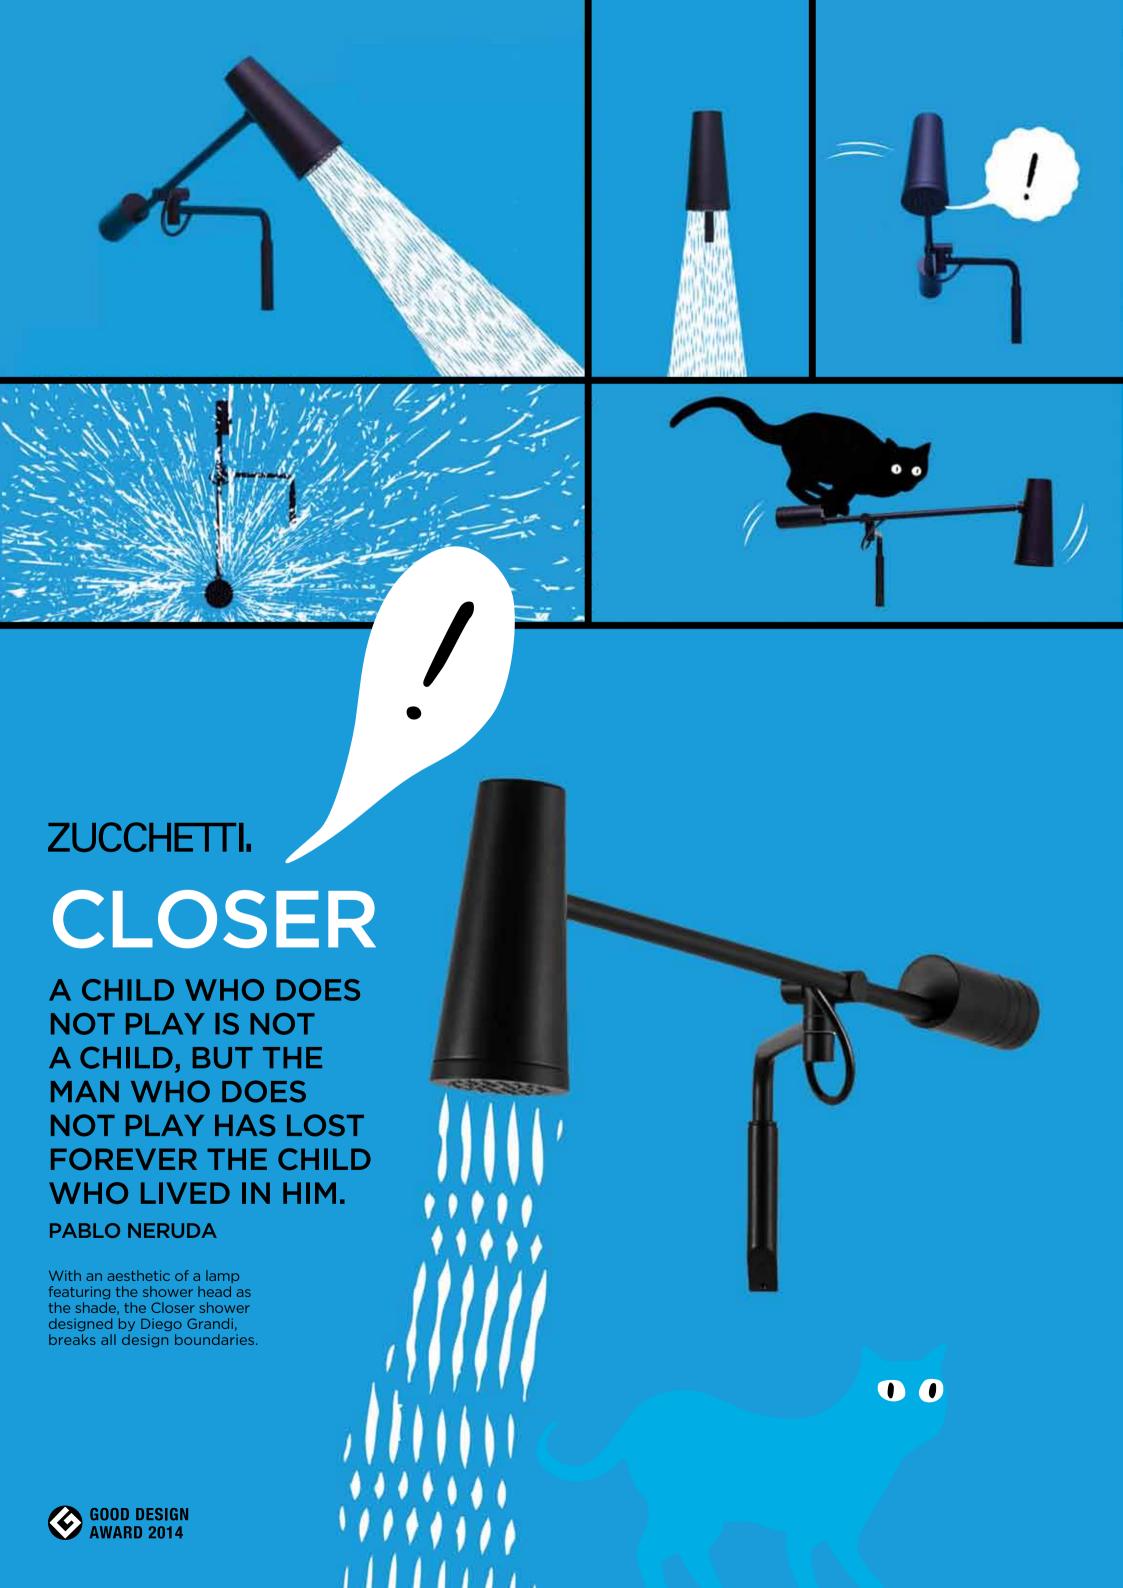

# THE LATEST IN BATHROOM

INSPIRATION

SPRING EDITION 2015

You & Me

The You & Me bathroom marker is a charming bathroom door marker for residential and commercial bath spaces alike. Made from a premium glossed ceramic, this simple yet striking door identifiier will add luxury to any space. Designed to identify bathrooms that are suitable for men, women, unisex and accessible use.