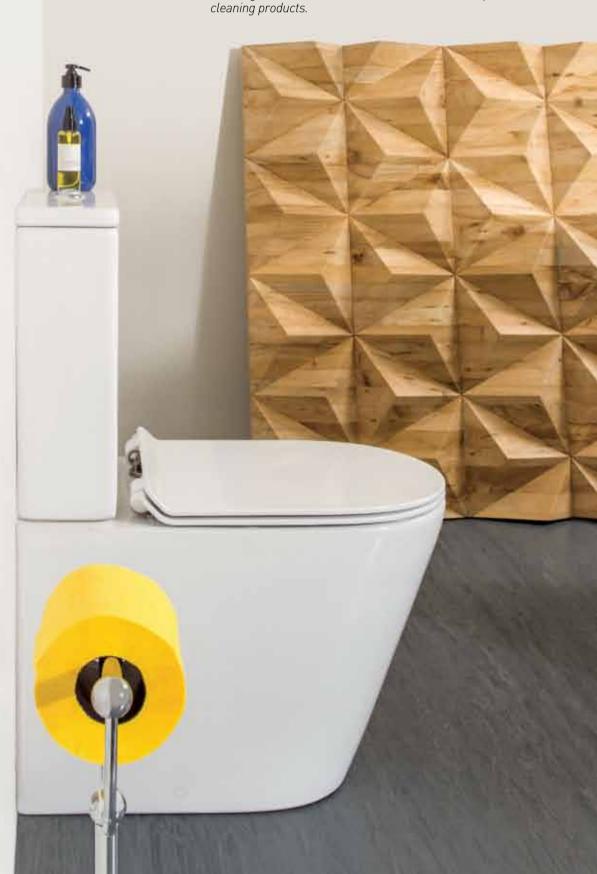

# Classically simple

Functionality is combined with a classically simple design aesthetic. The compact, smooth sided toilets feature the Ellisse MKII curved profiile and L'Hotel straight-edge design, complete with the impressive new PARISI slim lift-off soft close seat for an elegant fiinish.

## **PARISI**

curved profiile

**ELLISSE MKII** BTW CC **TOILET SUITE** 

PN600

straight profiile

L'HOTEL BTW CC TOILET SUITE PN730

#### Side Projection Rimless Flushing System

The innovative design of the PARISI Ellisse MKIĬ rimless toilet projects water rather than the traditional fllushing mechanism where water pours down the rim. Through the powerful delivery of water and open rim design, maximum cleaning of the inner bowl is achieved whilst preventing water to splash over the edge.

#### Slim Soft Close Seat

A heavy grade, slim soft close seat with polished stainless steel lift-off hinges.

#### Easy Clean

Easy clean is a powerful technology applied to ceramic. Active silver ions are baked into the ceramic glaze, dramatically decreasing the build-up of bacteria and reducing the need for harsh

#### Anti-Bacterial and UV Finish

An anti-bacterial glaze inhibits growth of odour-causing bacteria, providing you with a hygienic and fresh bathroom environment. Its anti-bacterial effectiveness lasts as long as the lifetime of the product.