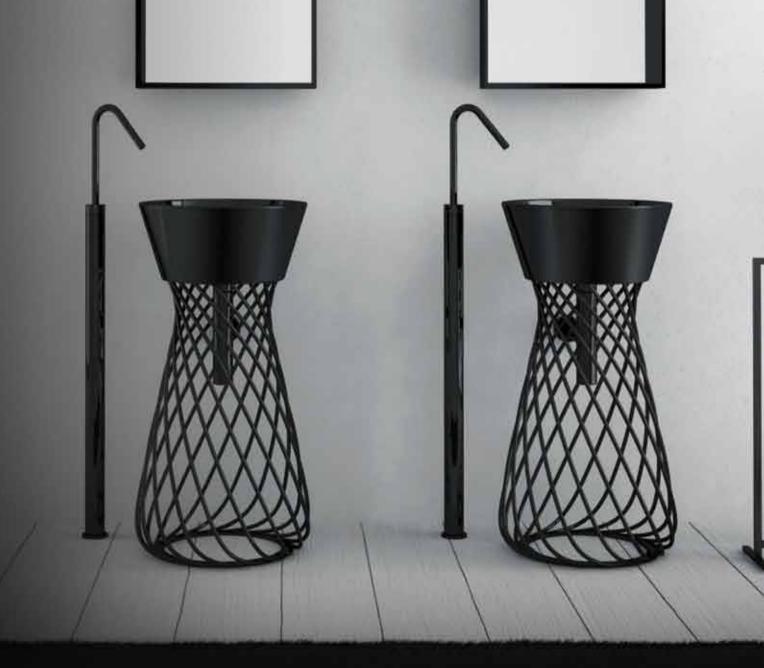

# Black or White?

Bringing the attraction of black back into the bathroom with edgier and more elegant emphasis.

BOX 270 WALL BASIN