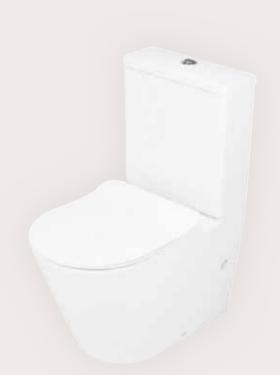

# Classically simple

Functionality is combined with a classically simple design aesthetic. The compact, smooth sided toilets feature the Ellisse MKII curved profiile and L'Hotel straight-edge design, complete with the impressive new PARISI slim lift-off soft close seat for an elegant fiinish.

## **PARISI**

curved profiile

**ELLISSE MKII** BTW CC **TOILET SUITE** 

PN600

straight profiile

L'HOTEL BTW CC TOILET SUITE PN730

#### Side Projection Rimless Flushing System

The innovative design of the PARISI Ellisse MKIĬ rimless toilet projects water rather than the traditional fllushing mechanism where water pours down the rim. Through the powerful delivery of water and open rim design, maximum cleaning of the inner bowl is achieved whilst preventing water to splash over the edge.