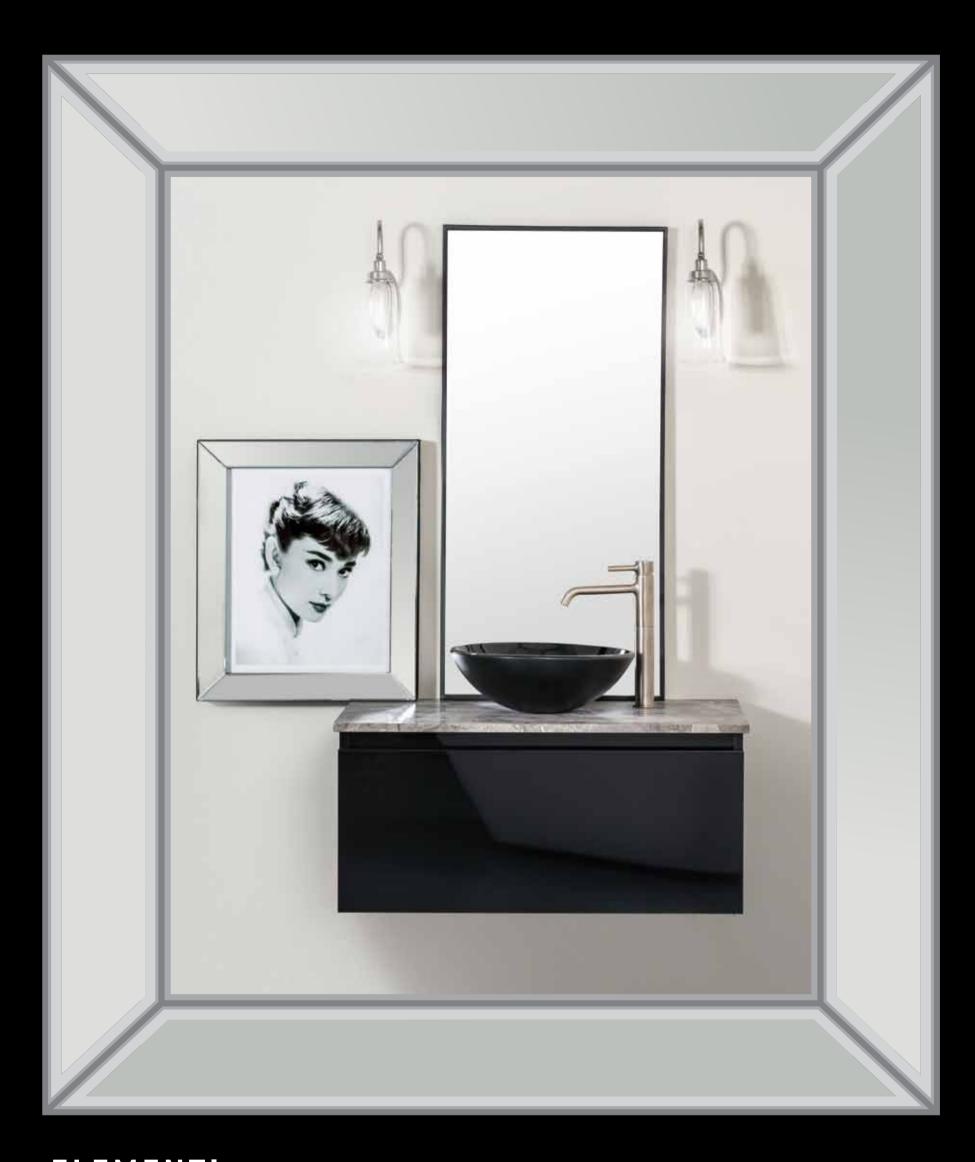

#### **ELEMENTI**

The new Rubi vanity collection from ELEMENTI features a clean, simple, minimalist design while being incredibly stylish. The high-gloss Luxe fiinish will add glamour and a touch of class to your new bathroom design.

Choose our Alpine White Corian vanity top or alternatively add a personal touch by supplying your own custom vanity top like the marble option pictured above.

FEATURED
PRODUCT:
RUBI 900
WALL VANITY
FINISH:
LUXE NEGRO
CUSTOM MARBLE
VANITY TOP
MONTCRISTO
VESSEL BASIN
PAN BRUSHED
NICKEL EXTENDED
HEIGHT BASIN MIXER